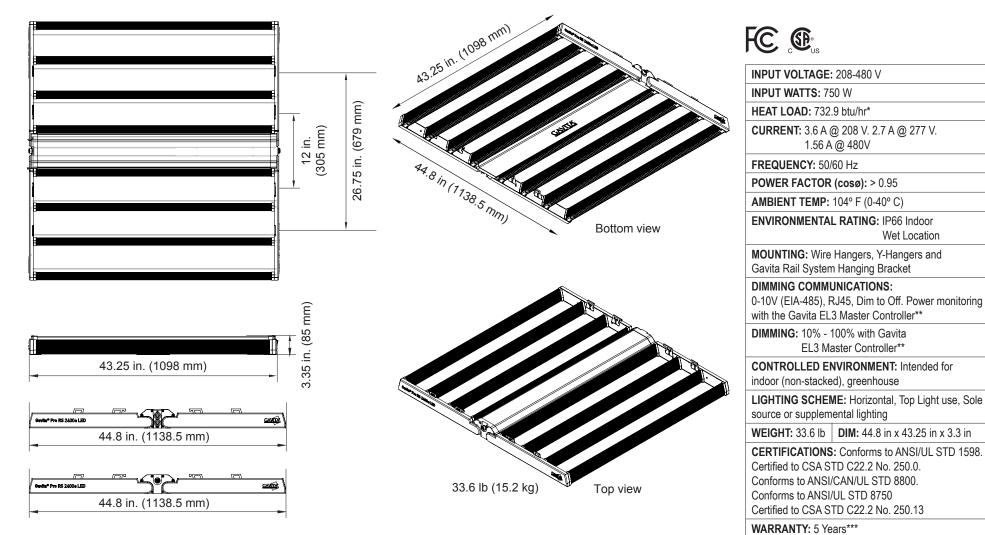

## Gavita® Pro RS 2400e LED 208-480V

Item #HGC906409

## SPECIFICATIONS

GAV

\*Please consult HVAC Expert to calculate total heat load in your grow space. \*\* Sold Separately

\*\*\*When purchased from an authorized Hawthorne dealer, this product is covered by a LIMITED WARRANTY, available at hawthornegc.com/warranties. You can also obtain the Terms of Sale and Limited Warranty by calling Hawthorne toll-free at: 1-888-478-6544 or writing Hawthorne at: Hawthorne Hydroponics LLC, 800 Port Washington Blvd. Port Washington, NY 11050, Attn: Customer Service.